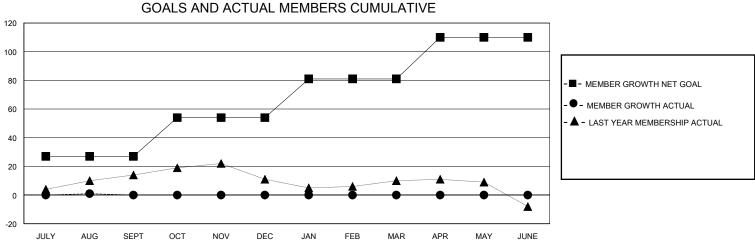

## MONTHLY MEMBERSHIP PROGRESS REPORT

District 39 W

Results as of: 8/31/2024

| GMT:                  |               | LOC       | CATION IDAHO  | GMT CA                |                      |                         |                                                    |  |
|-----------------------|---------------|-----------|---------------|-----------------------|----------------------|-------------------------|----------------------------------------------------|--|
| Clubs                 |               |           |               | Members               |                      |                         |                                                    |  |
| RESULTS FOR 2024-2025 |               |           |               | RESULTS FOR 2024-2025 |                      |                         |                                                    |  |
| QUARTER               | NEW CLUB GOAL | NEW CLUBS | DROPPED CLUBS | QUARTER MEMBE         | R GROWTH NET<br>GOAL | MEMBER GROWTH<br>ACTUAL | DROPPED<br>MEMBERS ACTUAL<br>(including transfers) |  |
| JULY/AUG/SEPT         | 0             | 0         | 0             | JULY/AUG/SEPT         | 27                   | 22                      | 18                                                 |  |
| OCT/NOV/DEC           | 0             | 0         | 0             | OCT/NOV/DEC           | 27                   | 0                       | 0                                                  |  |
| JAN/FEB/MAR           | 0             | 0         | 0             | JAN/FEB/MAR           | 27                   | 0                       | 0                                                  |  |
| APR/MAY/JUNE          | 1             | 0         | 0             | APR/MAY/JUNE          | 29                   | 0                       | 0                                                  |  |